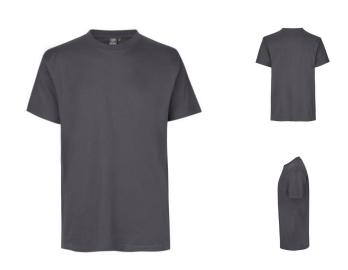

### **Description**

Extra durable T-shirt. Four-layer neck ribbing, neck and shoulder bands and half moon at neck. The T-shirt has been pre-shrunk at very high temperatures, both before and after dyeing, for extra stability and long life.