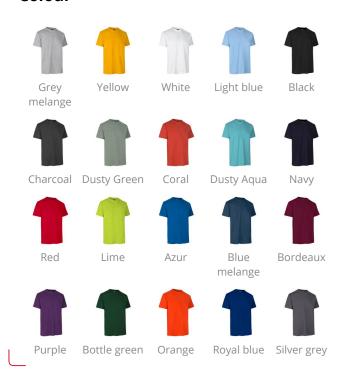

#### **Silver grey**

| Composition         | 60% Cotton 40% Polyester |
|---------------------|--------------------------|
| Weight              | 210-220                  |
| Size                | XS - 6XL                 |
| Fit                 | REGULAR                  |
| Brand               | PW                       |
| washing instruction | <b>★ ① </b>              |
| Recommended VAS     | Water transfer           |
|                     |                          |

## Colour