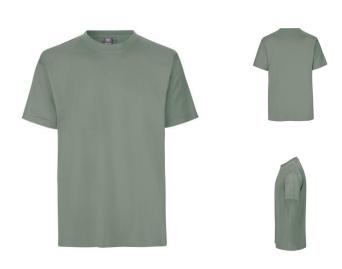

### Dusty Green

| Composition         | 50% Cotton 50% Polyester |
|---------------------|--------------------------|
| Weight              | 175                      |
| Size                | XS - 6XL                 |
| Fit                 | REGULAR                  |
| Brand               | PW                       |
| washing instruction | <b>★ ① </b>              |
| Recommended VAS     | Water transfer           |
|                     |                          |

### **Description**

Extra durable T-shirt in a lighter fabric. Four-layer neck ribbing, neck and shoulder bands and half moon at neck. The T-shirt has been pre-shrunk at very high temperatures, both before and after dyeing, for extra stability and long life.